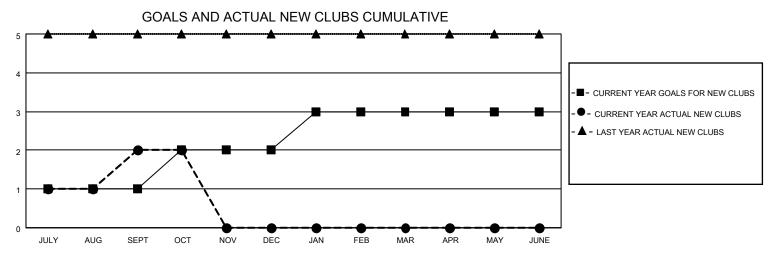

## District 315B2

| Clubs RESULTS FOR 2020-2021 |               |           |               | Members               |                        |                         |                                                    |  |
|-----------------------------|---------------|-----------|---------------|-----------------------|------------------------|-------------------------|----------------------------------------------------|--|
|                             |               |           |               | RESULTS FOR 2020-2021 |                        |                         |                                                    |  |
| QUARTER                     | NEW CLUB GOAL | NEW CLUBS | DROPPED CLUBS | QUARTER MEME          | BER GROWTH NET<br>GOAL | MEMBER GROWTH<br>ACTUAL | DROPPED<br>MEMBERS ACTUAL<br>(including transfers) |  |
| JULY/AUG/SEPT               | 1             | 2         | 0             | JULY/AUG/SEPT         | 0                      | 144                     | 29                                                 |  |
| OCT/NOV/DEC                 | 1             | 0         | 0             | OCT/NOV/DEC           | 10                     | 25                      | 6                                                  |  |
| JAN/FEB/MAR                 | 1             | 0         | 0             | JAN/FEB/MAR           | 10                     | 0                       | 0                                                  |  |
| APR/MAY/JUNE                | 0             | 0         | 0             | APR/MAY/JUNE          | 10                     | 0                       | 0                                                  |  |