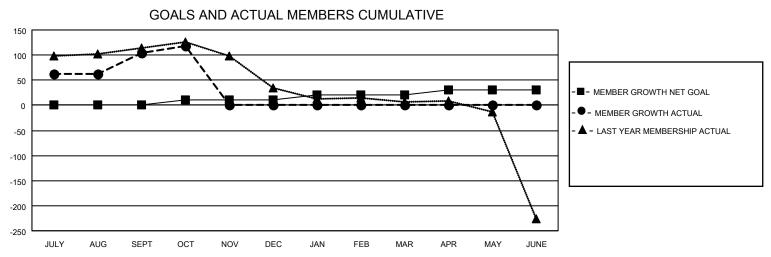

## District 315B2

| Clubs RESULTS FOR 2020-2021 |               |           |               | Members               |                        |                         |                                                    |  |
|-----------------------------|---------------|-----------|---------------|-----------------------|------------------------|-------------------------|----------------------------------------------------|--|
|                             |               |           |               | RESULTS FOR 2020-2021 |                        |                         |                                                    |  |
| QUARTER                     | NEW CLUB GOAL | NEW CLUBS | DROPPED CLUBS | QUARTER MEME          | BER GROWTH NET<br>GOAL | MEMBER GROWTH<br>ACTUAL | DROPPED<br>MEMBERS ACTUAL<br>(including transfers) |  |
| JULY/AUG/SEPT               | 1             | 2         | 0             | JULY/AUG/SEPT         | 0                      | 144                     | 29                                                 |  |
| OCT/NOV/DEC                 | 1             | 0         | 0             | OCT/NOV/DEC           | 10                     | 25                      | 6                                                  |  |
| JAN/FEB/MAR                 | 1             | 0         | 0             | JAN/FEB/MAR           | 10                     | 0                       | 0                                                  |  |
| APR/MAY/JUNE                | 0             | 0         | 0             | APR/MAY/JUNE          | 10                     | 0                       | 0                                                  |  |